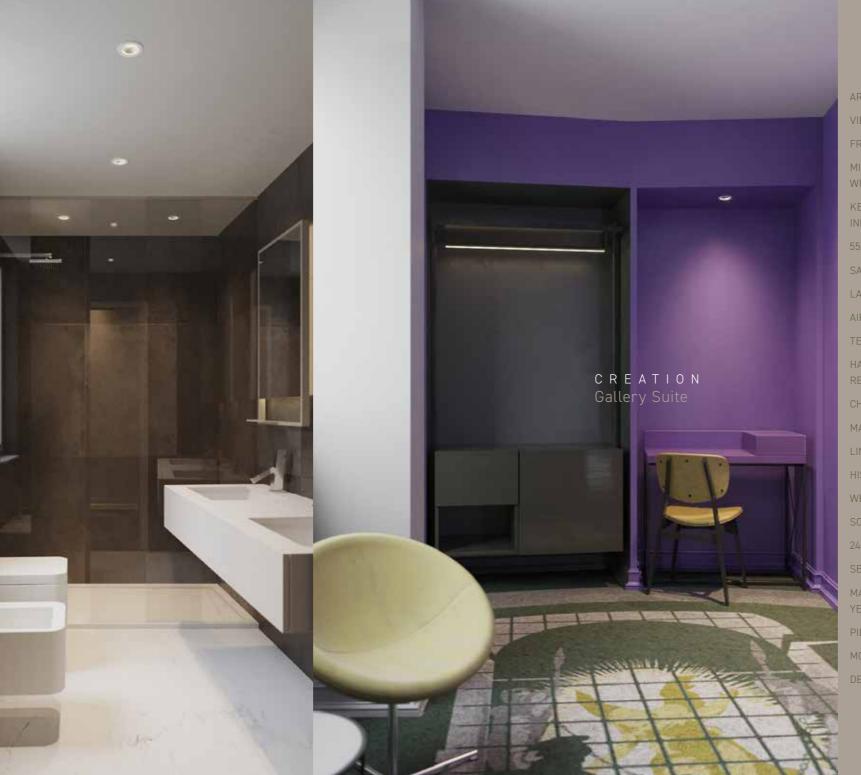

Designed with the highest expression of Italian interior designers, they follow a conceptual artistic path, the rooms are welcoming and bright, with bold tones.

The comfortable bathrooms, with floors and coatings with changing effects of marble are equipped with a spacious shower double, some with an area exclusive wellness, soft bathrobes in chenille and luxurious amenities signed "Ortigia" with a particular attention to the environment.

Each room has an art moquette designed exclusively. Every art creation is born from a project that is a path in dialogue with the art that has inhabited and that still animates Rome, from the imperial to the contemporary.

CREATION

Gallery Suite

3 VIEW Suite

3 S O U L Deluxe

KETTLE WITH SELECTION OF TEA AND

AREA 23 M<sup>2</sup>, 250 SQFT

MINI BAR AND NESPRESSO COFFEE MACHINE

KETTLE WITH SELECTION OF TEA AND