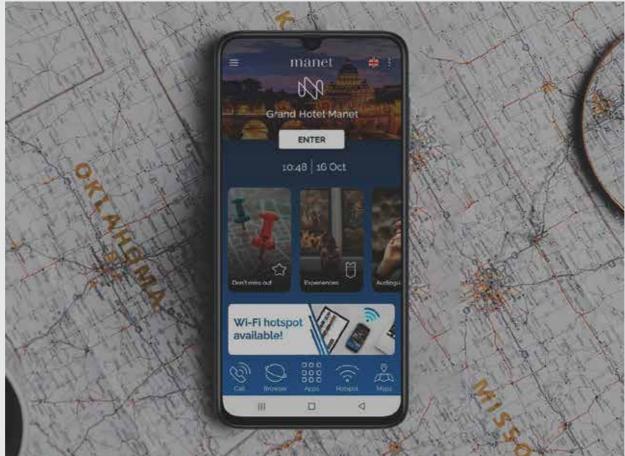

In each room of our hotel you will find a Manet device, made available for free for the entire duration of your stay.

The Manet device is a digital travel assistant that offers free and unlimited national and international calls. free Internet connection even outside the hotel. without the need for Wi-Fi access points.

Direct booking of hotel services is available on the Manet device even when you are out and about the city.

FREE MANET DEVICE

From the Manet device, you can directly access premium features such as hotspots (you can share the connection with your personal devices!) and multilingual audio guides to the most important points of interest. You can also buy tickets for attractions, museums and experiences.