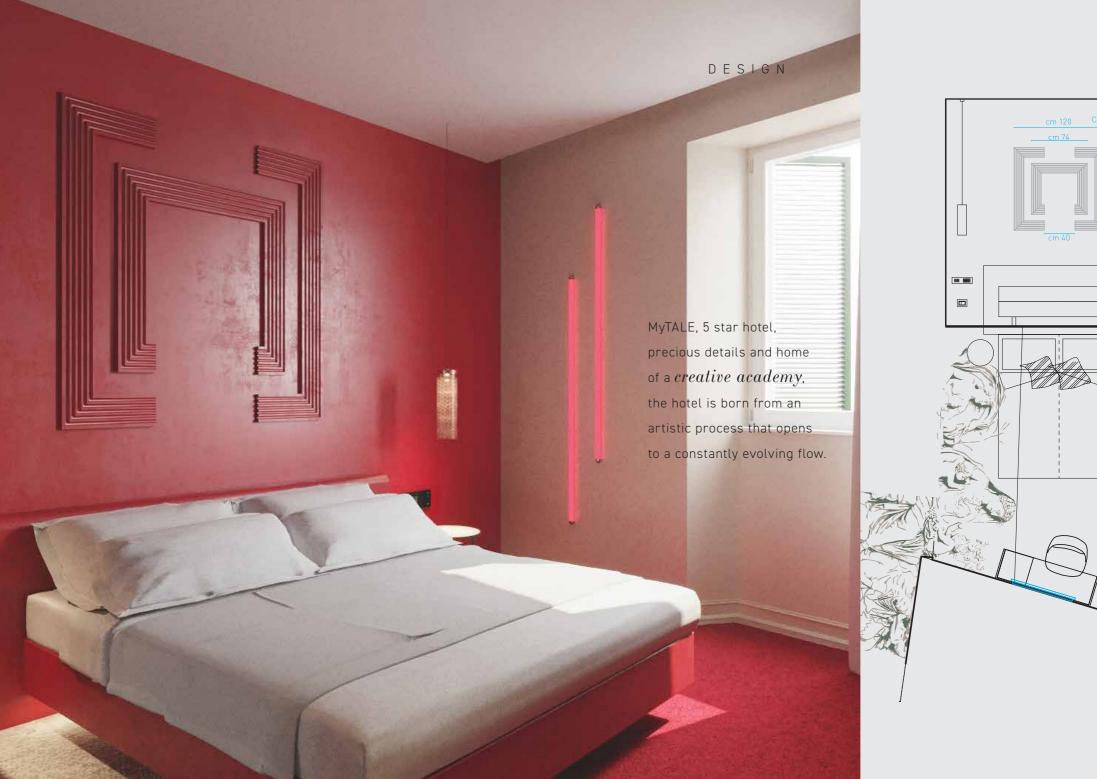

Designed with the highest expression of Italian interior designers, they follow a conceptual artistic path, the rooms are welcoming and bright, with bold tones.

The comfortable bathrooms, with floors and coatings with changing effects of marble are equipped with a spacious shower double, some with an area exclusive wellness, soft bathrobes in chenille and luxurious amenities signed "Ortigia" with a particular attention to the environment.

Each room has an art moquette designed exclusively. Every art creation is born from a project that is a path in dialogue with the art that has inhabited and that still animates Rome, from the imperial to the contemporary.

This makes MyTALE a place where form and aesthetics open to an inner flow reinterpreting art and, together, the artists who made this city great.

15 rooms 4 categories:

3
ABSOLUTE
Gran Suite

3
INSPIRATION
Wellness Deluxe