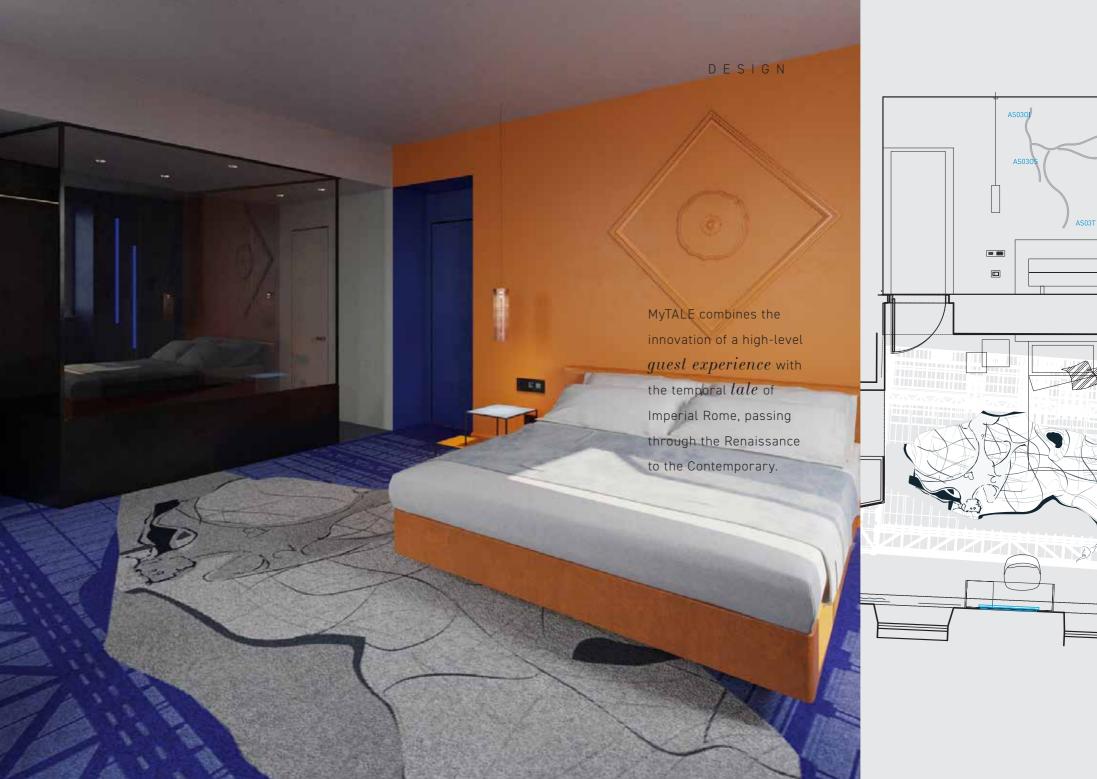

## MAP OF HISTORIC CENTER OF ROME

art moquettes, Patrizia Marrocco, exclusive to

R O O M S

All MyTALE creative academy HOTEL rooms offer a high level  $guest\ experience$  and a concept of hospitality that translates into a  $form\ of\ art\ and\ thought.$ 

Designed with the highest expression of Italian interior designers, they follow a conceptual artistic path, the rooms are welcoming and bright, with bold tones.

The comfortable bathrooms, with floors and coatings with changing effects of marble are equipped with a spacious shower double, some with an area exclusive wellness, soft bathrobes in chenille and luxurious amenities signed "Ortigia" with a particular attention to the environment.

Each room has an art moquette designed exclusively. Every art creation is born from a project that is a path in dialogue with the art that has inhabited and that still animates Rome, from the imperial to the contemporary.

This makes MyTALE a place where form and aesthetics open to an inner flow reinterpreting art and, together, the artists who made this city great.

15 rooms 4 categories:

3
ABSOLUTE
Gran Suite

3
INSPIRATION
Wellness Deluxe