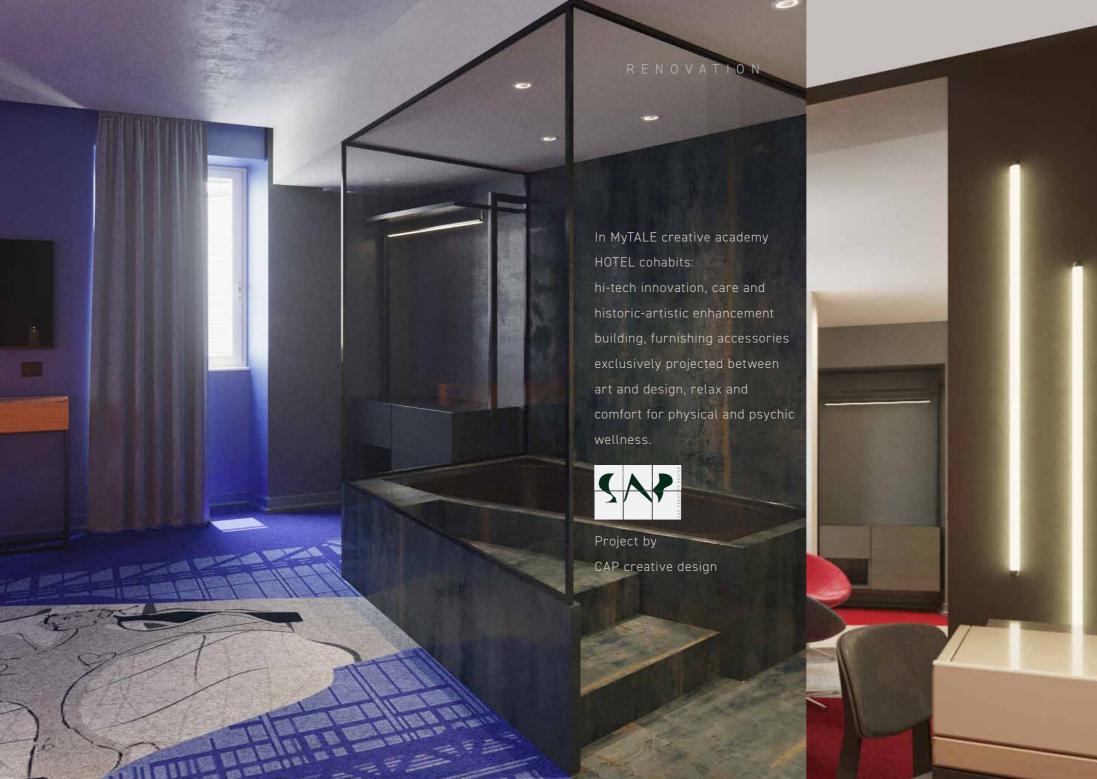

## MAP OF HISTORIC CENTER OF ROME

art moquettes, Patrizia Marrocco, exclusive to

R O O M S

All MyTALE creative academy HOTEL rooms offer a high level  $guest\ experience$  and a concept of hospitality that translates into a  $form\ of\ art\ and\ thought.$ 

Designed with the highest expression of Italian interior designers, they follow a conceptual artistic path, the rooms are welcoming and bright, with bold tones.

The comfortable bathrooms, with floors and coatings with changing effects of marble are equipped with a spacious shower double, some with an area exclusive wellness, soft bathrobes in chenille and luxurious amenities signed "Ortigia" with a particular attention to the environment.

Each room has an art moquette designed exclusively. Every art creation is born from a project that is a path in dialogue with the art that has inhabited and that still animates Rome, from the imperial to the contemporary.

This makes MyTALE a place where form and aesthetics open to an inner flow reinterpreting art and, together, the artists who made this city great.

15 rooms 4 categories:

3
ABSOLUTE
Gran Suite

3
INSPIRATION
Wellness Deluxe