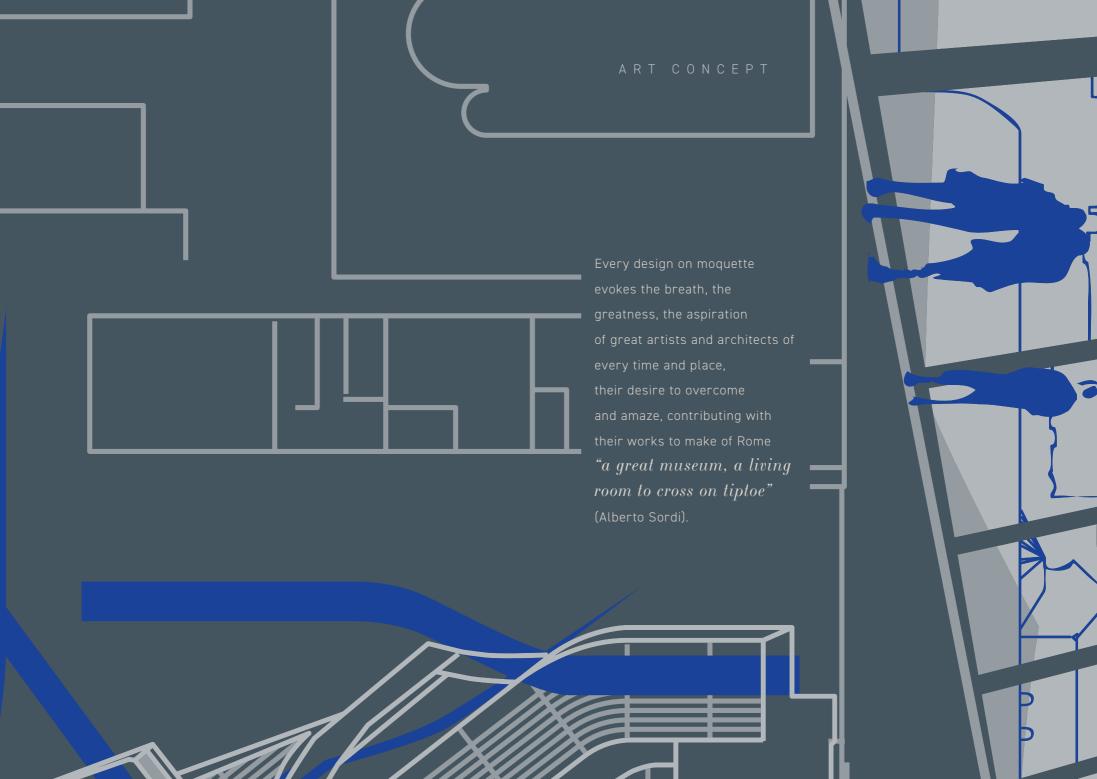

## MAP OF HISTORIC CENTER OF ROME

art moquettes, Patrizia Marrocco, exclusive to

R O O M S

All MyTALE creative academy HOTEL rooms offer a high level  $guest\ experience$  and a concept of hospitality that translates into a  $form\ of\ art\ and\ thought.$ 

Each room has an art moquette designed exclusively. Every art creation is born from a project that is a path in dialogue with the art that has inhabited and that still animates Rome, from the imperial to the contemporary.

This makes MyTALE a place where form and aesthetics open to an inner flow reinterpreting art and, together, the artists who made this city great.

15 rooms 4 categories:

3
ABSOLUTE
Gran Suite

3
INSPIRATION
Wellness Deluxe