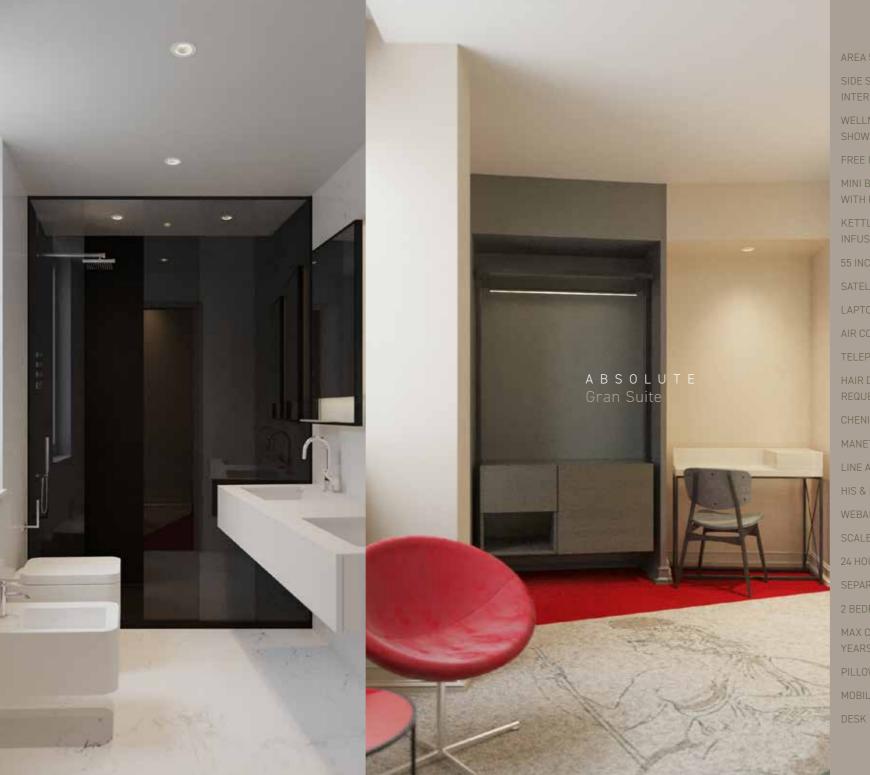

Designed with the highest expression of Italian interior designers, they follow a conceptual artistic path, the rooms are welcoming and bright, with bold tones.

The comfortable bathrooms, with floors and coatings with changing effects of marble are equipped with a spacious shower double, some with an area exclusive wellness, soft bathrobes in chenille and luxurious amenities signed "Ortigia" with a particular attention to the environment.

Each room has an art moquette designed exclusively. Every art creation is born from a project that is a path in dialogue with the art that has inhabited and that still animates Rome, from the imperial to the contemporary.

This makes MyTALE a place where form and aesthetics open to an inner flow reinterpreting art and, together, the artists who made this city great.

15 rooms 4 categories:

3
ABSOLUTE
Gran Suite

3
INSPIRATION
Wellness Deluxe

CREATION

Gallery Suite

3 VIEW Suite

3 S O U L Deluxe

KETTLE WITH SELECTION OF TEA AND

AREA 23 M<sup>2</sup>, 250 SQFT

MINI BAR AND NESPRESSO COFFEE MACHINE

KETTLE WITH SELECTION OF TEA AND