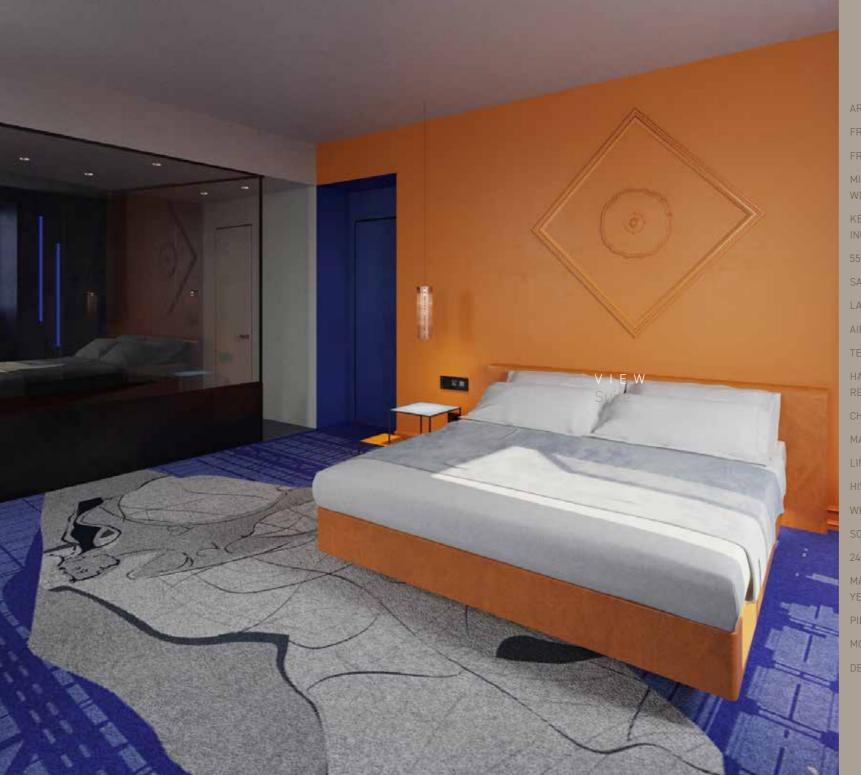

Designed with the highest expression of Italian interior designers, they follow a conceptual artistic path, the rooms are welcoming and bright, with bold tones.

The comfortable bathrooms, with floors and coatings with changing effects of marble are equipped with a spacious shower double, some with an area exclusive wellness, soft bathrobes in chenille and luxurious amenities signed "Ortigia" with a particular attention to the environment.

Each room has an art moquette designed exclusively. Every art creation is born from a project that is a path in dialogue with the art that has inhabited and that still animates Rome, from the imperial to the contemporary.