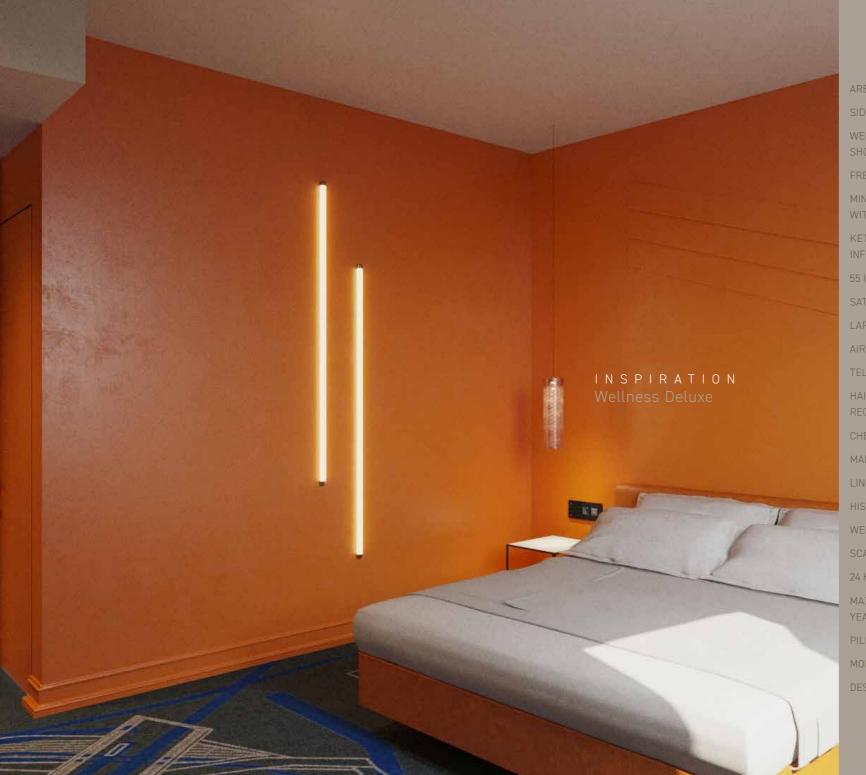

Designed with the highest expression of Italian interior designers, they follow a conceptual artistic path, the rooms are welcoming and bright, with bold tones.

The comfortable bathrooms, with floors and coatings with changing effects of marble are equipped with a spacious shower double, some with an area exclusive wellness, soft bathrobes in chenille and luxurious amenities signed "Ortigia" with a particular attention to the environment.

Each room has an art moquette designed exclusively. Every art creation is born from a project that is a path in dialogue with the art that has inhabited and that still animates Rome, from the imperial to the contemporary.

This makes MyTALE a place where form and aesthetics open to an inner flow reinterpreting art and, together, the artists who made this city great.

15 rooms 4 categories:

3
ABSOLUTE
Gran Suite

3
INSPIRATION
Wellness Deluxe

CREATION

Gallery Suite

3 VIEW Suite

3 S O U L Deluxe

KETTLE WITH SELECTION OF TEA AND

AREA 23 M<sup>2</sup>, 250 SQFT

MINI BAR AND NESPRESSO COFFEE MACHINE

KETTLE WITH SELECTION OF TEA AND