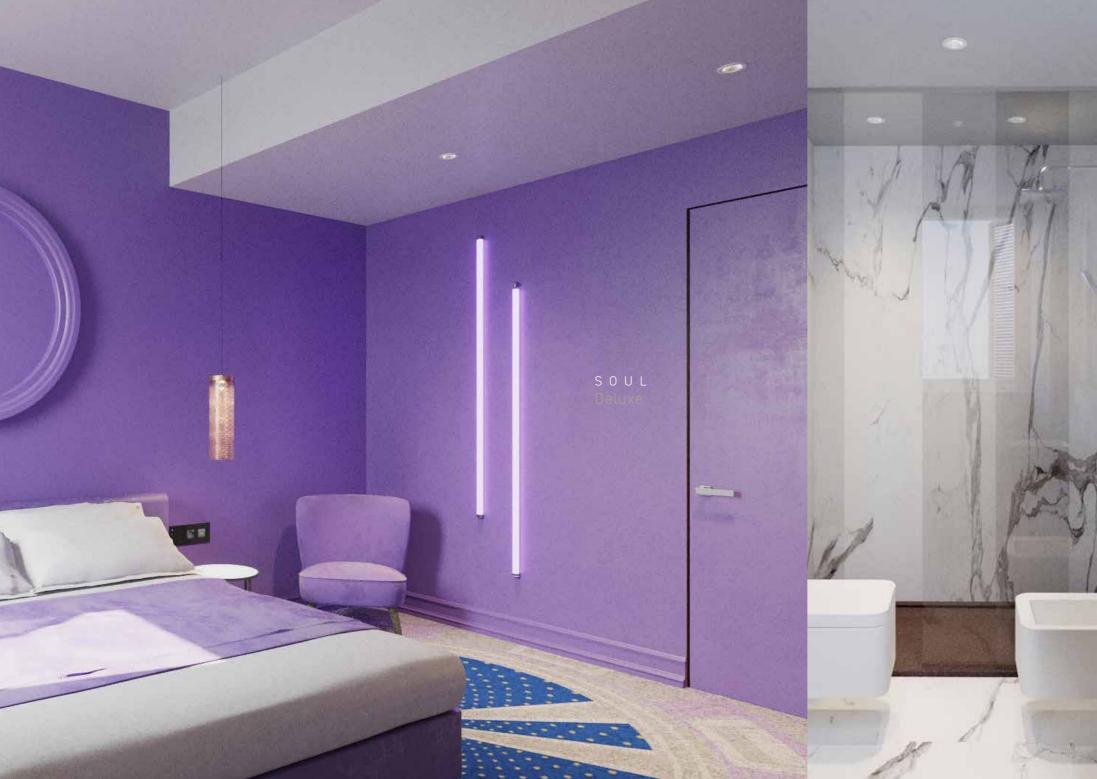

Designed with the highest expression of Italian interior designers, they follow a conceptual artistic path, the rooms are welcoming and bright, with bold tones.

The comfortable bathrooms, with floors and coatings with changing effects of marble are equipped with a spacious shower double, some with an area exclusive wellness, soft bathrobes in chenille and luxurious amenities signed "Ortigia" with a particular attention to the environment.

Each room has an art moquette designed exclusively. Every art creation is born from a project that is a path in dialogue with the art that has inhabited and that still animates Rome, from the imperial to the contemporary.