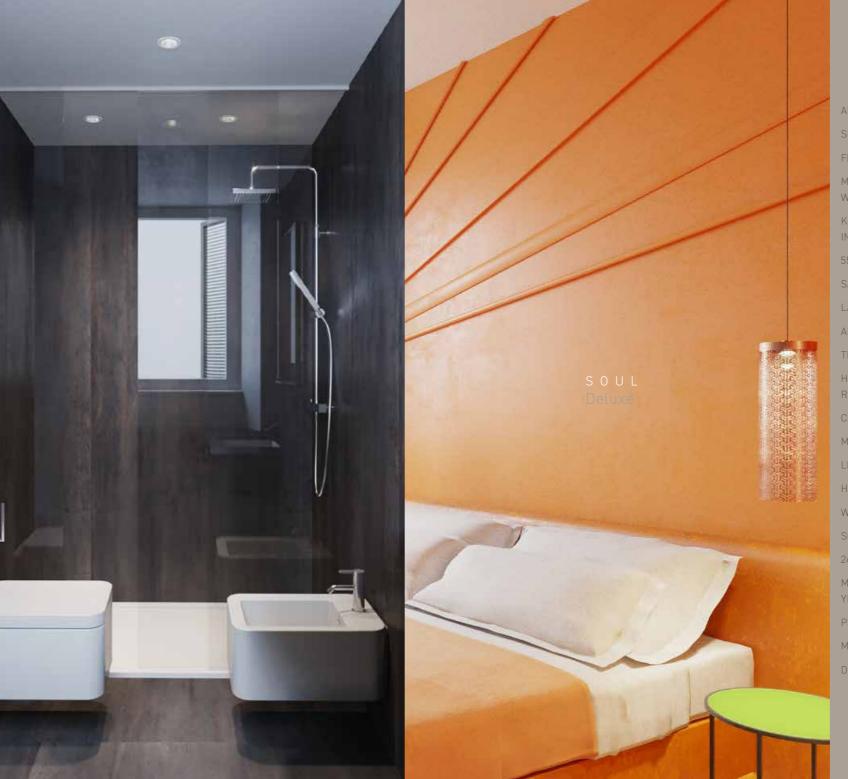

Designed with the highest expression of Italian interior designers, they follow a conceptual artistic path, the rooms are welcoming and bright, with bold tones.

The comfortable bathrooms, with floors and coatings with changing effects of marble are equipped with a spacious shower double, some with an area exclusive wellness, soft bathrobes in chenille and luxurious amenities signed "Ortigia" with a particular attention to the environment.

CREATION

Gallery Suite

3 VIEW Suite

3 S O U L Deluxe

KETTLE WITH SELECTION OF TEA AND

AREA 23 M<sup>2</sup>, 250 SQFT

MINI BAR AND NESPRESSO COFFEE MACHINE

KETTLE WITH SELECTION OF TEA AND