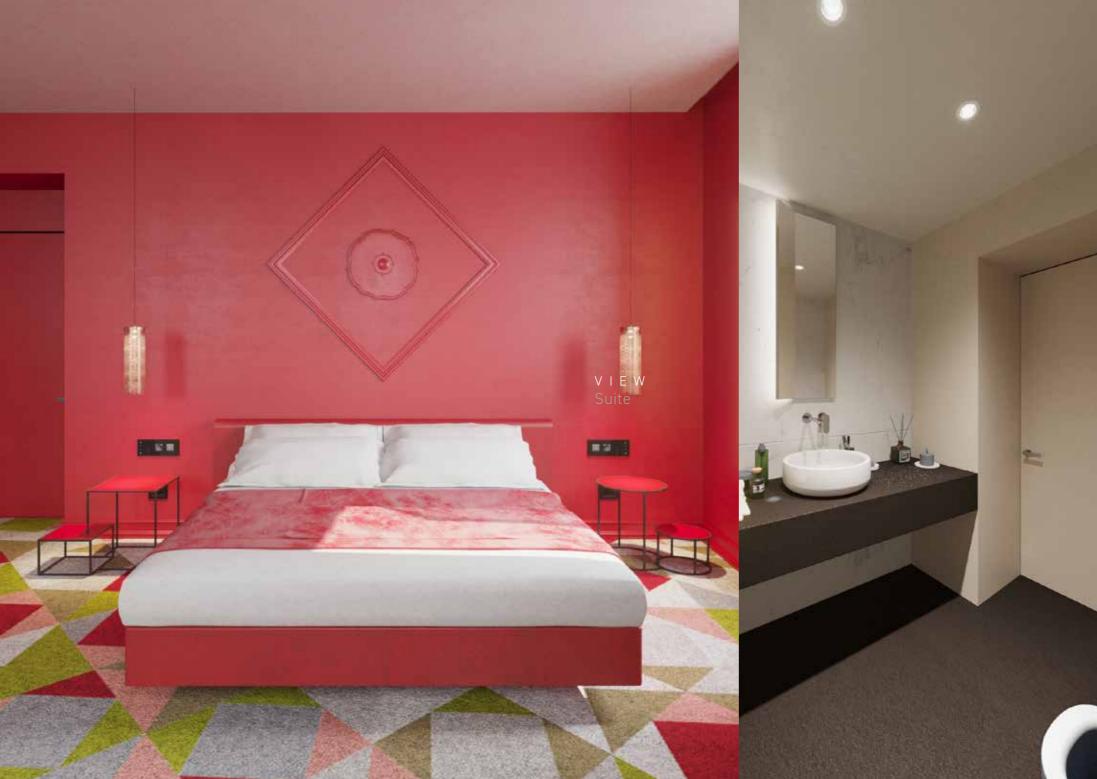

Designed with the highest expression of Italian interior designers, they follow a conceptual artistic path, the rooms are welcoming and bright, with bold tones.

The comfortable bathrooms, with floors and coatings with changing effects of marble are equipped with a spacious shower double, some with an area exclusive wellness, soft bathrobes in chenille and luxurious amenities signed "Ortigia" with a particular attention to the environment.

Each room has an art moquette designed exclusively. Every art creation is born from a project that is a path in dialogue with the art that has inhabited and that still animates Rome, from the imperial to the contemporary.